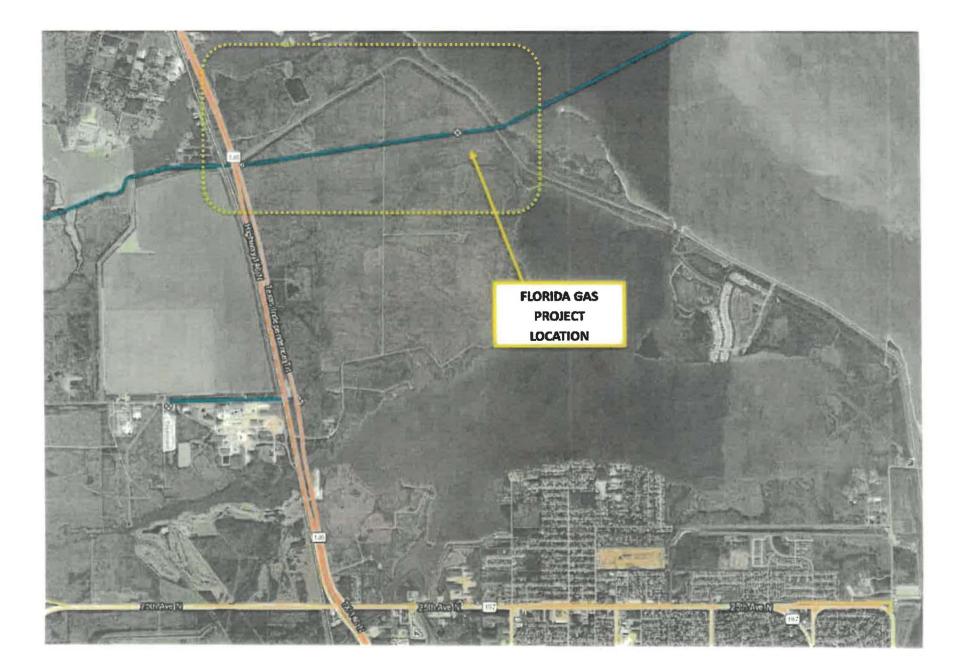

## PERMIT TO USE THE TEXAS CITY HURRICANE LEVEE ROAD EAST OF SH 146 FOR ACCESS TO THE FLORIDA GAS PIPELINE (29.452072, -94.968431).

To Applicant: Florida Gas Transmission Company, LLC 1300 Main Street Houston, TX 77002

## PERMIT NUMBER: TCSW-24-381

Dear Applicant:

You are hereby granted authority to access the portion of the Texas City Hurricane Levee road as shown on the vicinity map attached as Exhibit A.

Your authority is granted under the following terms, limitations and conditions.

WHEREAS, the Principal has obtained or is about to obtain a permit for purposes of performing the following work in the public right of way: FGT Integrity Project of Mainline – Texas City Storm Levee Access to FGT Valve Site on Nature Conservancy