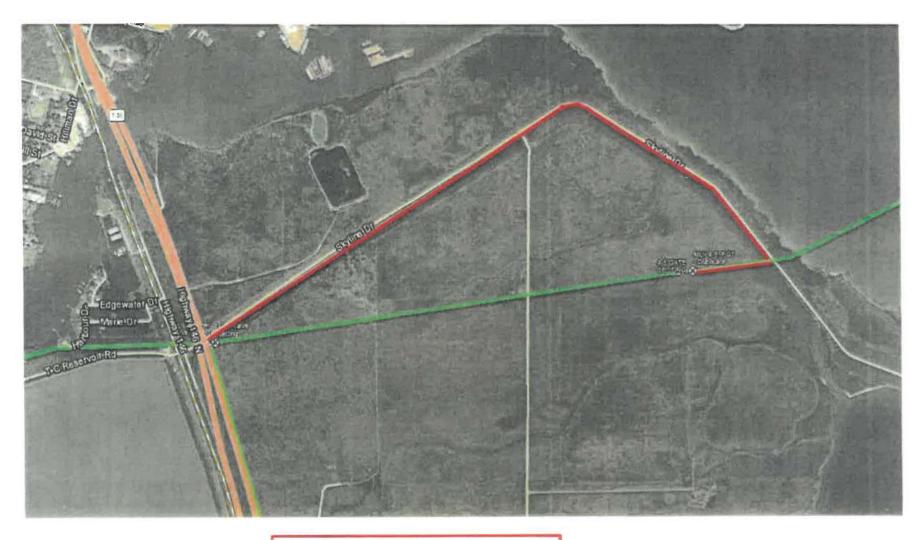

## PERMIT TO USE THE TEXAS CITY HURRICANE LEVEE ROAD EAST OF SH 146 FOR ACCESS TO THE FLORIDA GAS PIPELINE (29.452072, -94.968431).

To Applicant: Florida Gas Transmission Company, LLC 1300 Main Street Houston, TX 77002

## PERMIT NUMBER: TCSW-24-381

Dear Applicant:

You are hereby granted authority to access the portion of the Texas City Hurricane Levee road as shown on the vicinity map attached as Exhibit A.

Your authority is granted under the following terms, limitations and conditions.

ATTEST:

By:

Dwight D. Sullivan, County Clerk

Florida Gas Transmission LLC

By:

Keith L. Tyree Senior Right-of-Way Agent

FGT MATTED ROUTE TO VALVE SITE ON NATURE CONSERVANCY