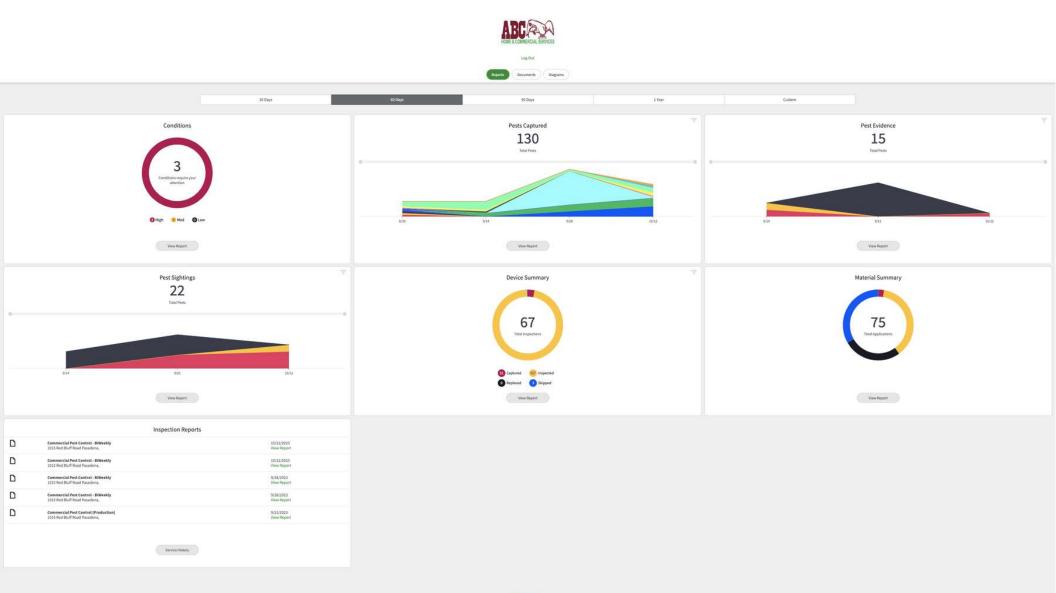

It will be important to train staff on how to leverage ABC's Customer Portal & E Log book to track data, control measures & on going communication. By implementing our comprehensive plan, we are confident we can exceed the expectations of our customers and ensure a safe and enjoyable environment for staff & customers.

### ABC Home & Commercial Services <u>E-Log Book: Main Page</u>