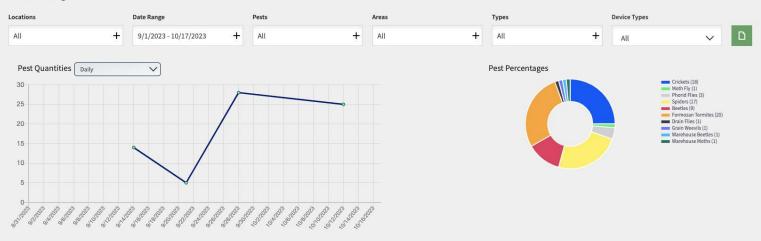

### ABC Home & Commercial Services <u>E-Log Book: Pest Findings</u>

#### Pest Finding

#### Pest Findings Summary

| Pest              | Quantity |
|-------------------|----------|
| Beetles           | 9        |
| Crickets          | 18       |
| Drain Flies       | 1        |
| Formosan Termites | 20       |
| Grain Weevils     | 1        |
| Moth Fly          | 1        |
| Phorid Flies      | 3        |
| Spiders           | 17       |
| Warehouse Beetles | 1        |
| Warehouse Moths   | 1        |

#### Exterior

| Device                                                             | Pest              | Туре     | Quantity | Date                   |
|--------------------------------------------------------------------|-------------------|----------|----------|------------------------|
|                                                                    | Crickets          | Sighted  | 5        | 10/12/2023 1:59:59 PM  |
| Area Men's Restroom (Mount Royal USA (upstairs) -> Men's Restroom) | Drain Flies       | Sighted  | 1        | 10/12/2023 12:31:48 PM |
| Area Restroom Driver (Offices -> Restroom)                         | Crickets          | Evidence | 1        | 10/12/2023 1:26:35 PM  |
| Interior Rodent Trap Dock A- 1 (Warehouse -> Dock A)               | Crickets          | Captured | 3        | 10/12/2023 1:08:21 PM  |
| Interior Rodent Trap Dock A- 12 (Warehouse -> Dock A)              | Crickets          | Captured | 1        | 10/12/2023 1:17:01 PM  |
| Interior Rodent Trap Dock A- 6 (Warehouse -> Dock A)               | Crickets          | Captured | 1        | 10/12/2023 1:12:24 PM  |
| Interior Rodent Trap Dock A- 6 (Warehouse -> Dock A)               | Spiders           | Captured | 1        | 10/12/2023 1:12:24 PM  |
| Interior Rodent Trap IRT-H1 (Interior -> Hallway 1)                | Spiders           | Captured | 2        | 10/12/2023 1:23:36 PM  |
| Interior Rodent Trap IRT-H2 (Interior -> Hallway 1)                | Warehouse Moths   | Captured | 1        | 10/12/2023 1:25:16 PM  |
| Interior Rodent Trap Processing-01 (Warehouse -> Processing)       | Phorid Flies      | Captured | 1        | 10/12/2023 12:49:21 PM |
| Interior Rodent Trap Processing-4 (Warehouse -> Processing)        | Phorid Flies      | Captured | 1        | 10/12/2023 12:57:32 PM |
| Interior Rodent Trap Processing-5 (Warehouse -> Processing)        | Beetles           | Captured | 6        | 10/12/2023 12:55:32 PM |
| Interior Rodent Trap Processing-6 (Warehouse -> Processing)        | Warehouse Beetles | Captured | 1        | 10/12/2023 12:53:27 PM |
| Interior Rodent Trap Processing-6 (Warehouse -> Processing)        | Grain Weevils     | Captured | 1        | 10/12/2023 12:53:27 PM |
| Total                                                              |                   |          | 26       |                        |