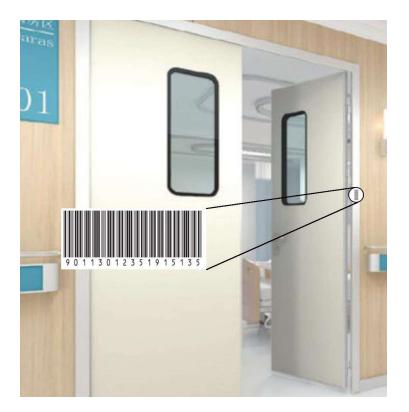

#### Barcoding Conducive & Key Areas:

- During the initial setup of the account ABC will apply a barcode to the doorframe of every conducive area or region inside the structure.
- This Barcode will be used to track all activity in the area as well as provide data to allow us to make small adjustments to the programs based on recorded activity.

#### 2. Barcoding

Barcoding all insect and rodent devices, dietary rooms, restrooms, break rooms, janitor's closets, and the exterior of buildings is crucial for data collection. This step involves tagging each device with a unique barcode that can be scanned with a mobile device to track its location, maintenance history, and any related data.