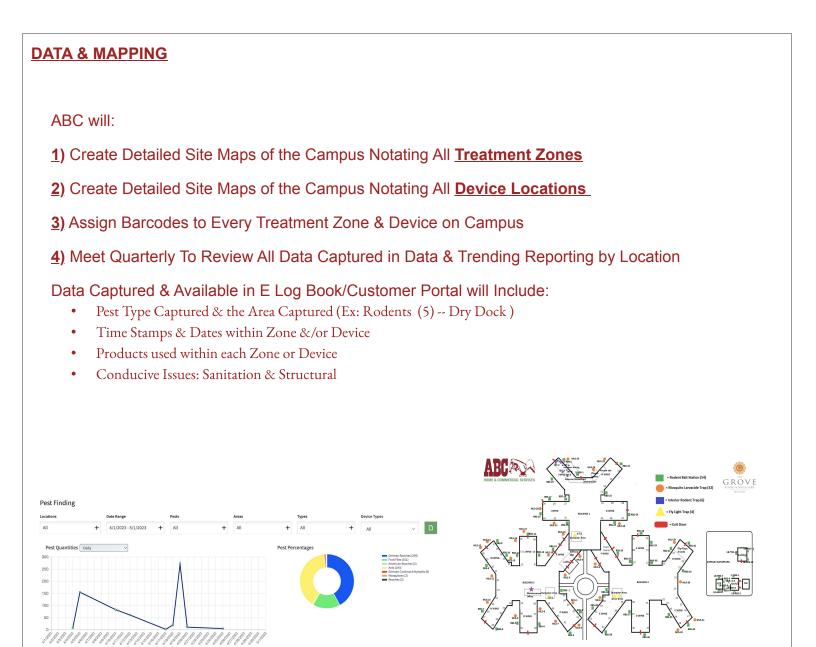

#### Barcoding Conducive & Key Areas:

- During the initial setup of the account ABC will apply a barcode to the doorframe of every conducive area or region inside the structure.
- This Barcode will be used to track all activity in the area as well as provide data to allow us to make small adjustments to the programs based on recorded activity.

The Exterior of Every Building will be barcoded in order to capture data & set action item thresholds if/when pest activity surpasses acceptable rates. The Data will be captured and recorded in our E-Log Book & Customer Portal. Data included will be:

- Pest Type Captured & the areas within the property
- Time Stamps & Dates within each kitchen and/or moisture driven area
- Products & Application Methods used on each building
- Conducive Issues: Sanitation & Structural

#### 2. Barcoding

Barcoding all insect and rodent devices, dietary rooms, restrooms, break rooms, janitor's closets, and the exterior of buildings is crucial for data collection. This step involves tagging each device with a unique barcode that can be scanned with a mobile device to track its location, maintenance history, and any related data.